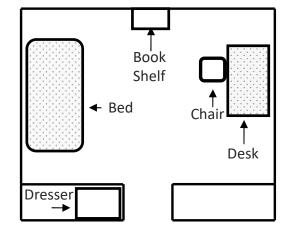

## Typical Room Layout

### **Furnishings:**

Pillow

| Single Bed        | Chair     | Lamp |
|-------------------|-----------|------|
| Desk              | Trash Bin | Fan  |
| <b>Book Shelf</b> | Dresser   |      |

Set of linens