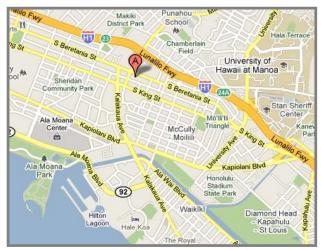

\*Image received and modified from maps.google.com

Shinshu Kyokai Mission of Hawaii is a Jodo Shinshu (Japanese Pure Land) Buddhist temple founded in 1914. For over a century, Shinshu Kyokai served as a social, cultural, spiritual, and community center in the Honolulu area. The Mission established the dormitory in 1961 to meet student housing needs for those attending higher education in Honolulu.