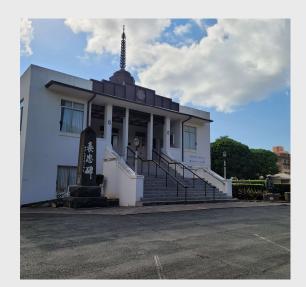

\*Image received and modified from maps.google.com

Shinshu Kyokai Mission of Hawaii is a Jodo Shinshu (Japanese Pure Land) Buddhist temple founded in 1914. For over a century, Shinshu Kyokai served as a social, cultural, spiritual, and community center in the Honolulu area. The Mission established the dormitory in 1961 to meet student housing needs for those attending higher education in Honolulu.