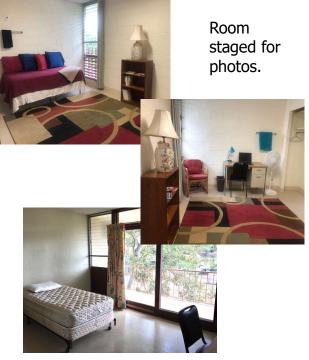

## Typical Room Layout

### **Furnishings:**

Pillow

| Single Bed        | Chair     | Lamp |
|-------------------|-----------|------|
| Desk              | Trash Bin | Fan  |
| <b>Book Shelf</b> | Dresser   |      |

Set of linens